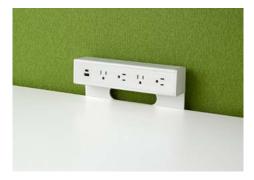

#### 1. AC Outlets

Spaciously placed AC outlets alternate in orientation, accommodating a wide variety of plug styles and charger types. Available in three different sizes and six outlet orientations.

#### 2. USB Outlets

Dual USB outlets are available to power two devices. The USB-C port charges the device faster and the reversible port makes it easier to plug in.