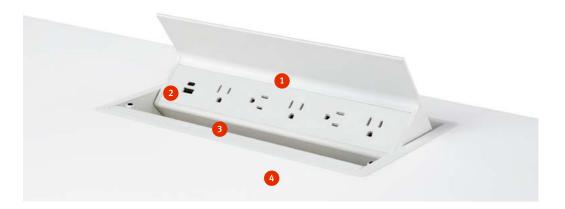

## **Key Features**

#### 1. AC Outlets

Spaciously placed AC outlets alternate in orientation, accommodating a wide variety of plug styles and charger types. Available in three different sizes and six outlet orientations.

#### 2. USB Outlets

Dual USB outlets are available to power two devices. The USB-C port charges the device faster and the reversible port makes it easier to plug in.

#### 3. Cable Keeper

Built-in cable keeper with grommet option and cable pass-through on clamp option makes connections available when needed.

#### 4. Cable Organizer

Under-mounted cable organizer keeps cable clutter out of sight and is accessible above or below the surface.