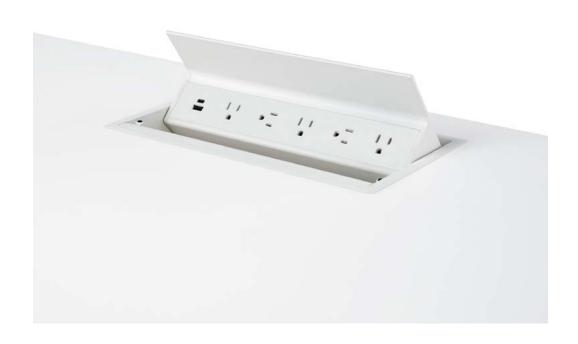

#### 1. AC Outlets

Spaciously placed AC outlets alternate in orientation, accommodating a wide variety of plug styles and charger types. Available in three different sizes and six outlet orientations.

#### 2. USB Outlets

Dual USB outlets are available to power two devices. The USB-C port charges the device faster and the reversible port makes it easier to plug in.

#### 3. Cable Keeper

Built-in cable keeper with grommet option and cable pass-through on clamp option makes connections available when needed.

#### 4. Cable Organizer

Under-mounted cable organizer keeps cable clutter out of sight and is accessible above or below the surface.